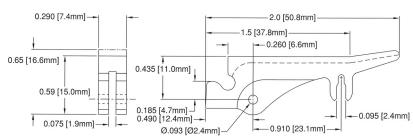

## LP-1107 Series Inserter/Extractor

| LP-1107 BK | Black   |
|------------|---------|
| LP-1107 NT | Natural |

#### Furnished with Spring Pins RP-250

Note: Passivated Stainless Steel Spring Pins per MIL-P-10971 furnished with each Ejector or Inserter/Extractor.

| Part No.    | S          | W          | L1         | L2         | PCB        | Roll Pin | DESC     |
|-------------|------------|------------|------------|------------|------------|----------|----------|
| 1107-062    | .075 (1.9) | .290 (7.4) | 2.0 (50.8) | -          | .062 (1.6) | RP-250   | 83023-09 |
| 11073-062   | .075 (1.9) | .350 (8.9) | 2.0 (50.8) | -          | .062 (1.6) | RP-312   | -        |
| 11073-093   | .100 (2.5) | .350 (8.9) | 2.0 (50.8) | -          | .093 (2.4) | RP-312   | -        |
| 11073-125   | .140 (3.6) | .350 (8.9) | 2.0 (50.8) | -          | .125 (3.2) | RP-312   | 83023-10 |
| 110710-062  | .075 (1.9) | .290 (7.4) | -          | 1.5 (38.1) | .062 (1.6) | RP-250   | 83023-11 |
| 1107310-062 | .075 (1.9) | .350 (8.9) | -          | 1.5 (38.1) | .062 (1.6) | RP-312   | -        |
| 1107310-093 | .100 (2.5) | .350 (8.9) | -          | 1.5 (38.1) | .093 (2.4) | RP-312   | -        |
| 1107310-125 | .140 (3.6) | .350 (8.9) | -          | 1.5 (38.1) | .125 (3.2) | RP-312   | -        |