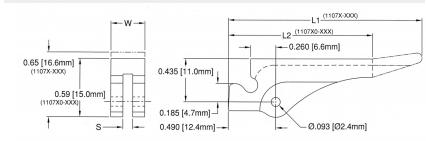

### 1107 Series Inserter/Extracto

Note: Passivated Stainless Steel Spring Pins per MIL-P-10971 furnished with each Ejector or Inserter/Extractor.

| Part No.    | S          | W          | L1         | L2         | PCB        | Roll Pin | DESC     |
|-------------|------------|------------|------------|------------|------------|----------|----------|
| 1107-062    | .075 (1.9) | .290 (7.4) | 2.0 (50.8) | -          | .062 (1.6) | RP-250   | 83023-09 |
| 11073-062   | .075 (1.9) | .350 (8.9) | 2.0 (50.8) | -          | .062 (1.6) | RP-312   | -        |
| 11073-093   | .100 (2.5) | .350 (8.9) | 2.0 (50.8) | -          | .093 (2.4) | RP-312   | -        |
| 11073-125   | .140 (3.6) | .350 (8.9) | 2.0 (50.8) | -          | .125 (3.2) | RP-312   | 83023-10 |
| 110710-062  | .075 (1.9) | .290 (7.4) | -          | 1.5 (38.1) | .062 (1.6) | RP-250   | 83023-11 |
| 1107310-062 | .075 (1.9) | .350 (8.9) | -          | 1.5 (38.1) | .062 (1.6) | RP-312   | -        |
| 1107310-093 | .100 (2.5) | .350 (8.9) | -          | 1.5 (38.1) | .093 (2.4) | RP-312   | -        |
| 1107310-125 | .140 (3.6) | .350 (8.9) | -          | 1.5 (38.1) | .125 (3.2) | RP-312   | -        |