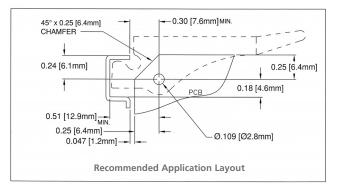

| .290 (7.4) | 2.0 (50.8) | -          | .062 (1.6) | RP-250   | 83023-09 |
| 11073-062   | .075 (1.9) | .350 (8.9) | 2.0 (50.8) | -          | .062 (1.6) | RP-312   | -        |
| 11073-093   | .100 (2.5) | .350 (8.9) | 2.0 (50.8) | -          | .093 (2.4) | RP-312   | -        |
| 11073-125   | .140 (3.6) | .350 (8.9) | 2.0 (50.8) | -          | .125 (3.2) | RP-312   | 83023-10 |
| 110710-062  | .075 (1.9) | .290 (7.4) | -          | 1.5 (38.1) | .062 (1.6) | RP-250   | 83023-11 |
| 1107310-062 | .075 (1.9) | .350 (8.9) | -          | 1.5 (38.1) | .062 (1.6) | RP-312   | -        |
| 1107310-093 | .100 (2.5) | .350 (8.9) | -          | 1.5 (38.1) | .093 (2.4) | RP-312   | -        |
| 1107310-125 | .140 (3.6) | .350 (8.9) | -          | 1.5 (38.1) | .125 (3.2) | RP-312   | -        |





## LP-1107 Series Inserter/Extractor

| LP-1107 BK | Black   |
|------------|---------|
| LP-1107 NT | Natural |

#### Furnished with Spring Pins RP-250