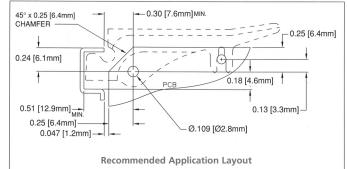

Note: Passivated Stainless Steel Spring Pins per MIL-P-10971 furnished with each Ejector or Inserter/Extractor.

| Part No.    | S          | W          | L1         | L2         | PCB        | Roll Pin | DESC     |
|-------------|------------|------------|------------|------------|------------|----------|----------|
| 1107-062    | .075 (1.9) | .290 (7.4) | 2.0 (50.8) | -          | .062 (1.6) | RP-250   | 83023-09 |
| 11073-062   | .075 (1.9) | .350 (8.9) | 2.0 (50.8) | -          | .062 (1.6) | RP-312   | -        |
| 11073-093   | .100 (2.5) | .350 (8.9) | 2.0 (50.8) | -          | .093 (2.4) | RP-312   | -        |
| 11073-125   | .140 (3.6) | .350 (8.9) | 2.0 (50.8) | -          | .125 (3.2) | RP-312   | 83023-10 |
| 110710-062  | .075 (1.9) | .290 (7.4) | -          | 1.5 (38.1) | .062 (1.6) | RP-250   | 83023-11 |
| 1107310-062 | .075 (1.9) | .350 (8.9) | -          | 1.5 (38.1) | .062 (1.6) | RP-312   | -        |
| 1107310-093 | .100 (2.5) | .350 (8.9) | -          | 1.5 (38.1) | .093 (2.4) | RP-312   | -        |
| 1107310-125 | .140 (3.6) | .350 (8.9) | -          | 1.5 (38.1) | .125 (3.2) | RP-312   | -        |

#### Furnished with Spring Pins RP-250