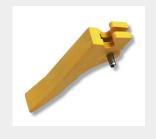

# CARD-D-PULLS™

## **Printed Circuit Board Inserters/Extractors**

- Select from 14 standard stock styles for  $\frac{1}{6}$ ,  $\frac{3}{2}$  and  $\frac{1}{6}$  PCBs.
- Strong and rigid with optimum leverages to assist in both insertion and extraction
- Directly interchangeable with competitive styles; widest selection of standards
- Large areas for hot stamping
- Special colors available

### 1107 Series Inserter/Extracto